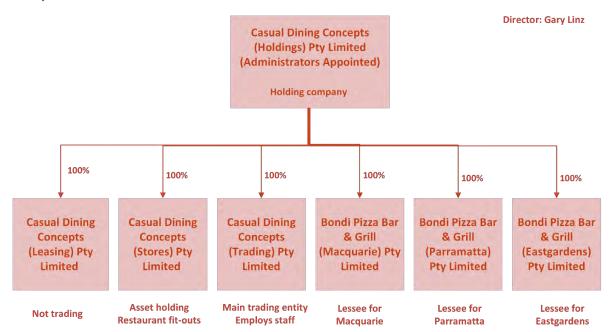

The Companies are part of a group, with CDC Holdings as the parent entity of CDC Leasing, CDC Stores, CDC Trading, BP Macquarie, BP Parramatta and BP Eastgardens. The Companies collectively operated restaurants under the "Bondi Pizza" brand within metropolitan Sydney. We understand that the business was founded by the former director, Mark Ruck, and current director, Gary Linz, in 2010.

▲ Below is a group structure:

#### **Group Structure**

- The primary purpose of each entity is as follows:
  - Casual Dining Concepts (Holdings) Pty Limited: This entity is the sole shareholder of the other entities in the Bondi Pizza Group.
  - Casual Dining Concepts (Trading) Pty Limited: This entity is the primary trading entity that operates the restaurant businesses at Parramatta, Macquarie and Eastgardens, including engaging suppliers and employing staff for trading. This entity has the main income stream and operated as the primary funder to the group.
  - Casual Dining Concepts (Leasing) Pty Limited: This entity previously held a property lease for a restaurant at Bondi Beach NSW which ceased to trade prior to our appointment.
  - Casual Dining Concepts (Stores) Pty Limited: This entity is the asset holding company
    which holds the physical assets of the Companies, including fixtures and furniture,
    kitchen equipment and IT equipment located at the restaurants.
  - Bondi Pizza Bar & Grill (Macquarie) Pty Limited: This entity is the lessee for the restaurant premises at Macquarie NSW.
  - o **Bondi Pizza Bar & Grill (Parramatta) Pty Limited**: This entity is the lessee for the restaurant premises at Parramatta NSW.
  - o **Bondi Pizza Bar & Grill (Eastgardens) Pty Limited**: This entity is the lessee for the restaurant premises at Eastgardens NSW.
- The Director was involved in an entity, Bondi Pizza Pty Limited, that was placed into Liquidation on 22 May 2014 in relation to a minor tax debt. The Liquidation was finalised in