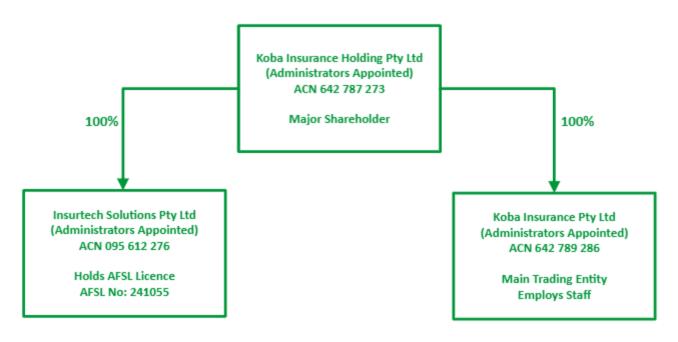

The Companies are part of a group structure with KOBA Insurance Holding being the current Shareholder of the two entities.

Below is a group structure:

- The primary purpose of each entity is as follows:
  - KOBA Insurance Holding Pty Ltd: This entity raised the capital required for the formation of the business and its operation. It is the major shareholder of the other entities in the KOBA Group and has in excess of 600 shareholders, noting only 49 shareholders are registered through ASIC.
  - **Insurtech Solutions Pty Ltd**: This entity holds the AFSL licence issued by ASIC that allows KOBA Insurance to offer the insurance product to the market and software development pool.
  - KOBA Insurance Pty Ltd: This entity is the primary trading entity that operates the business, including engaging customers, earning premiums and employing staff for trading.